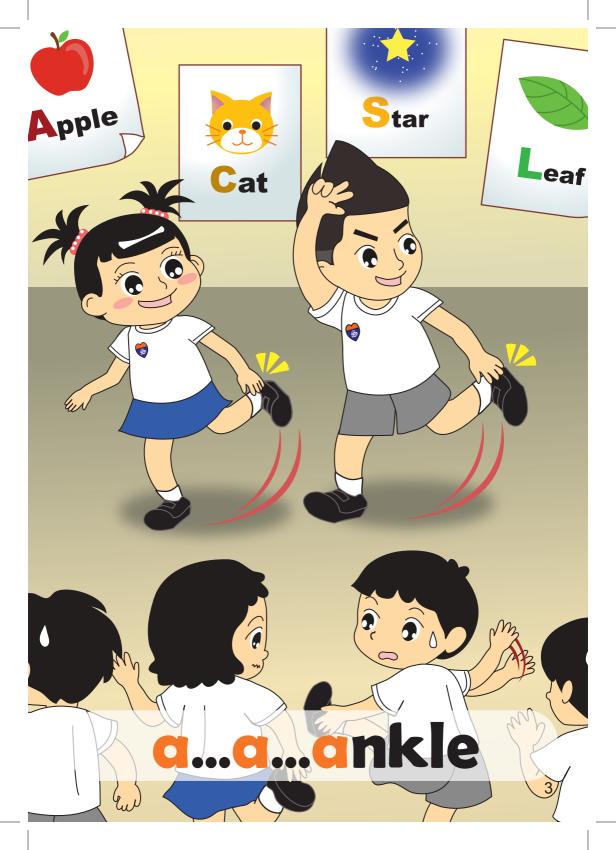

e
Education Bureau
Hong Kong Special Administrative Region (HKSAR)

Published edition © Education Bureau, HKSAR Publishing 2008 First published August 2008 Second print April 2010

Duplication of pages of the publication is restricted to non-profit making educational purposes only and proper acknowledgements should be made. Otherwise, no part of this publication may be produced, stored in a retrieval system or transmitted in any form or by any means without the prior permission of the Hong Kong Special Administrative Region.

ISBN 978-988-8006-19-9

Acknowledgements
We are most grateful to the PLP-R/W Committee
for the story in this publication.
We would like to express our sincere gratitude to
Kwok Ka Man for producing the illustrations of the story
in this publication.

## to Z

















































































































| Big Book 8<br>At the Beach | Week<br>1 | Letter Book V   |
|----------------------------|-----------|-----------------|
|                            | Week<br>2 | 'sh' Book       |
|                            | Week<br>3 | 'ot' Book       |
|                            | Week<br>4 | Action Alphabet |

Native-speaking English Teacher Section
Curriculum Development Institute
Education Bureau
Hong Kong Special Administrative Region