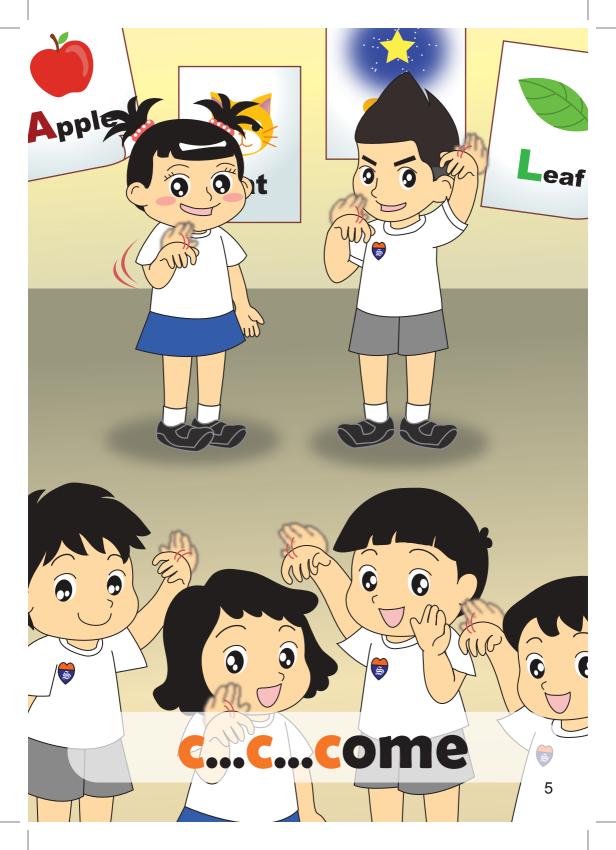

ucation Bureau
Hong Kong Special Administrative Region (HKSAR)

Published edition © Education Bureau, HKSAR Publishing 2008 First published August 2008 Second print April 2010

Duplication of pages of the publication is restricted to non-profit making educational purposes only and proper acknowledgements should be made. Otherwise, no part of this publication may be produced, stored in a retrieval system or transmitted in any form or by any means without the prior permission of the Hong Kong Special Administrative Region.

ISBN 978-988-8006-19-9

Acknowledgements
We are most grateful to the PLP-R/W Committee
for the story in this publication.
We would like to express our sincere gratitude to
Kwok Ka Man for producing the illustrations of the story
in this publication.

## to Z

















































































































| Big Book 8<br>At the Beach | Week<br>1 | Letter Book V   |
|----------------------------|-----------|-----------------|
|                            | Week<br>2 | 'sh' Book       |
|                            | Week<br>3 | 'ot' Book       |
|                            | Week<br>4 | Action Alphabet |

Native-speaking English Teacher Section
Curriculum Development Institute
Education Bureau
Hong Kong Special Administrative Region