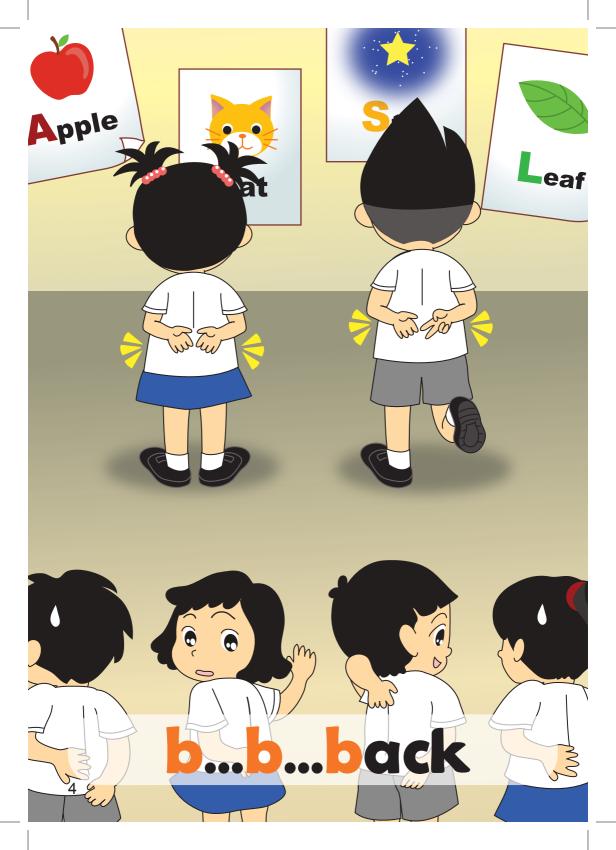

Education Bureau
Hong Kong Special Administrative Region (HKSAR)

Published edition © Education Bureau, HKSAR Publishing 2008 First published August 2008 Second print April 2010

Duplication of pages of the publication is restricted to non-profit making educational purposes only and proper acknowledgements should be made. Otherwise, no part of this publication may be produced, stored in a retrieval system or transmitted in any form or by any means without the prior permission of the Hong Kong Special Administrative Region.

ISBN 978-988-8006-19-9

Acknowledgements
We are most grateful to the PLP-R/W Committee
for the story in this publication.
We would like to express our sincere gratitude to
Kwok Ka Man for producing the illustrations of the story
in this publication.

## to Z

















































































































| Big Book 8<br>At the Beach | Week<br>1 | Letter Book V   |
|----------------------------|-----------|-----------------|
|                            | Week<br>2 | 'sh' Book       |
|                            | Week<br>3 | 'ot' Book       |
|                            | Week<br>4 | Action Alphabet |

Native-speaking English Teacher Section
Curriculum Development Institute
Education Bureau
Hong Kong Special Administrative Region