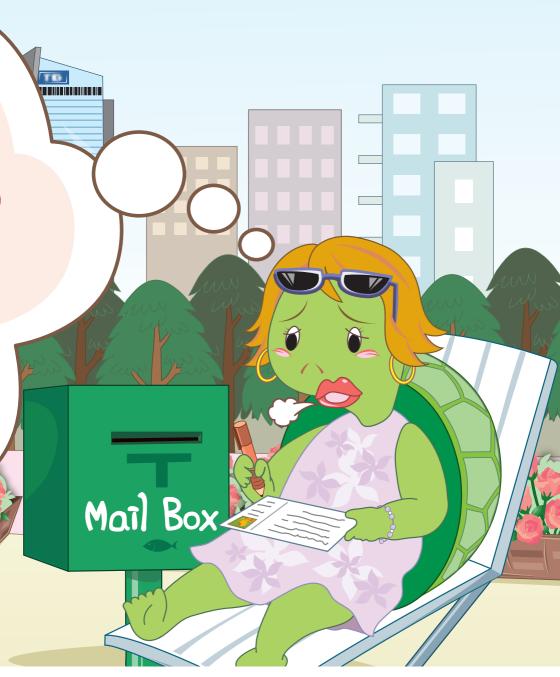

## A Postcard

Author: Bob Chan Illustrator: Sam Yip

Tammy is sitting in the park.

She is writing a postcard to Tim. She is sad.

Tim is sitting in the sun.

He is waiting for a postcard from Tammy.

Tim is reading the postcard from Tammy.