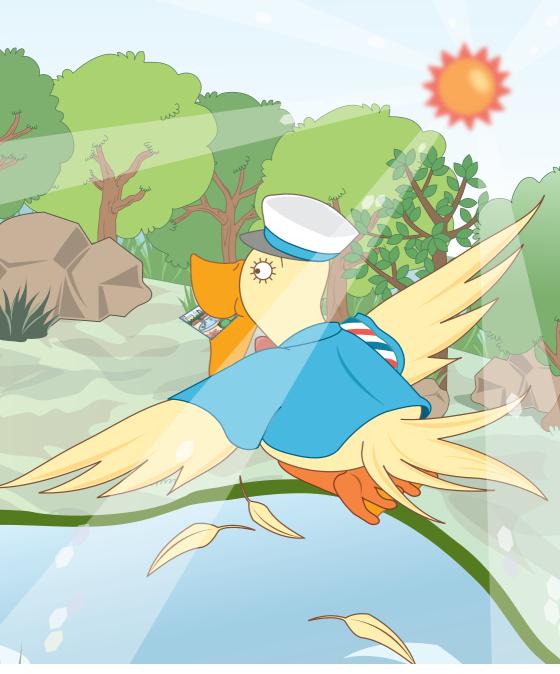

## A Postcard

Author: Bob Chan Illustrator: Sam Yip

Tammy is sitting in the park.

She is writing a postcard to Tim. She is sad.

Tim is sitting in the sun.

He is waiting for a postcard from Tammy.

Tim is reading the postcard from Tammy.