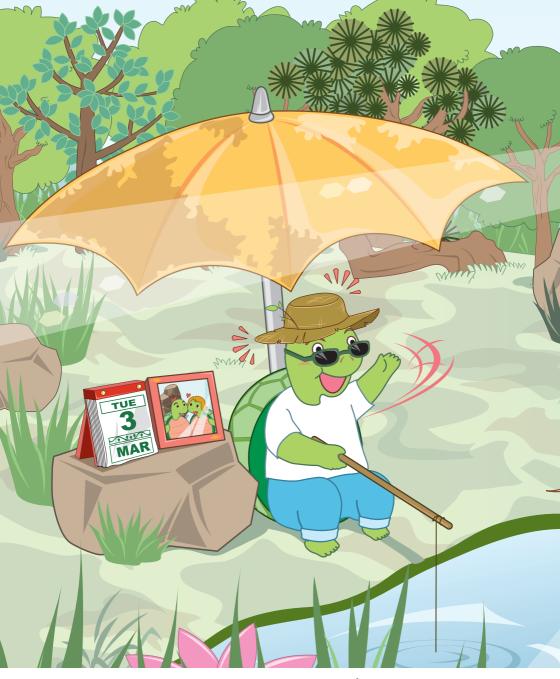

## A Postcard

Author: Bob Chan Illustrator: Sam Yip

Tammy is sitting in the park.

She is writing a postcard to Tim. She is sad.

Tim is sitting in the sun.

He is waiting for a postcard from Tammy.

Tim is reading the postcard from Tammy.