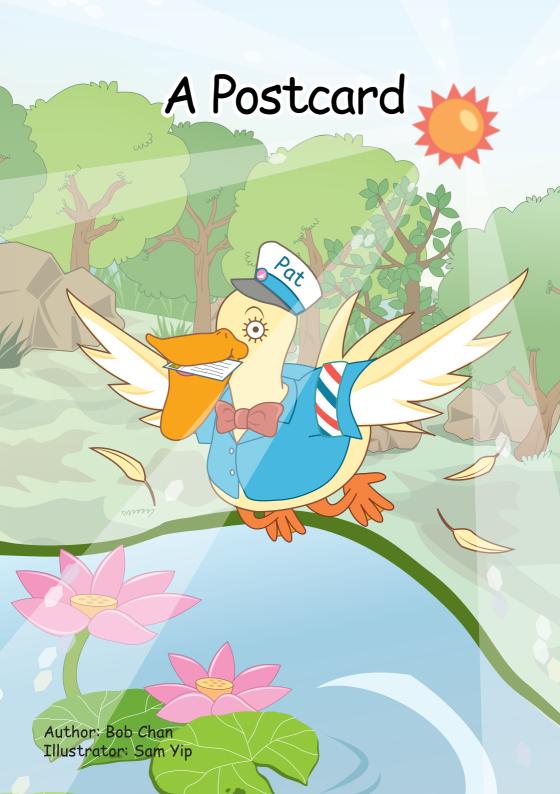

## A Postcard

Author: Bob Chan Illustrator: Sam Yip

Tammy is sitting in the park.

She is writing a postcard to Tim. She is sad.

Tim is sitting in the sun.

He is waiting for a postcard from Tammy.

Tim is reading the postcard from Tammy.