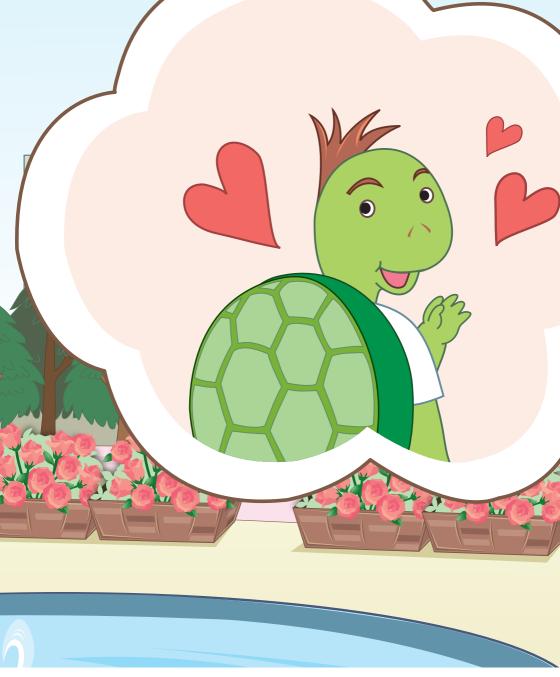

## A Postcard

Author: Bob Chan Illustrator: Sam Yip

Tammy is sitting in the park.

She is writing a postcard to Tim. She is sad.

Tim is sitting in the sun.

He is waiting for a postcard from Tammy.

Tim is reading the postcard from Tammy.

Tim is cleaning his house.

Tammy is going to visit Tim. She is excited.