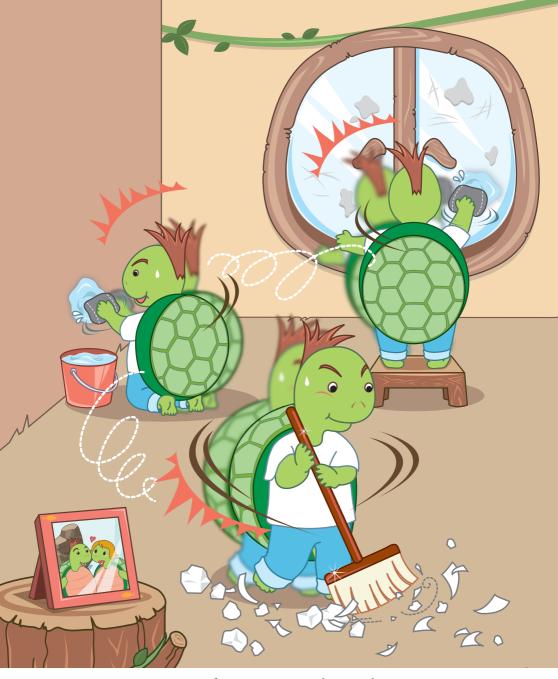

non-profit making educational purposes only and proper acknowledgements should be made. Otherwise, no part of this publication may be produced, stored in a retrieval system or transmitted in any form or by any means without the prior permission of the Hong Kong Special Administrative Region.

ISBN 978-988-8006-50-2

Acknowledgements
We are most grateful to the PLP-R/W Committee
for the story in this publication.
We would like to express our sincere gratitude to
Kaman Kwok for producing the illustrations of the story
in this publication.



## A Postcard

Author: Bob Chan Illustrator: Sam Yip



Tammy is sitting in the park.



She is writing a postcard to Tim. She is sad.



Tim is sitting in the sun.



He is waiting for a postcard from Tammy.



Tim is reading the postcard from Tammy.



Tim is cleaning his house.



Tammy is going to visit Tim. She is excited.

## Content Words

Tammy house

sitting visit

park excited

writing

postcard

Tim

sad

sun

waiting

reading

cleaning

| Big Book 10<br>A Tale of Two<br>Turtles | Week<br>1 | Small Book 10.1.1 – I Live in a Big Park     |  |
|-----------------------------------------|-----------|----------------------------------------------|--|
|                                         |           | Small Book 10.1.2 - A Big Park               |  |
|                                         |           | Small Book 10.1.3 - Where do we Live?        |  |
|                                         |           |                                              |  |
|                                         | Week<br>2 | Small Book 10.