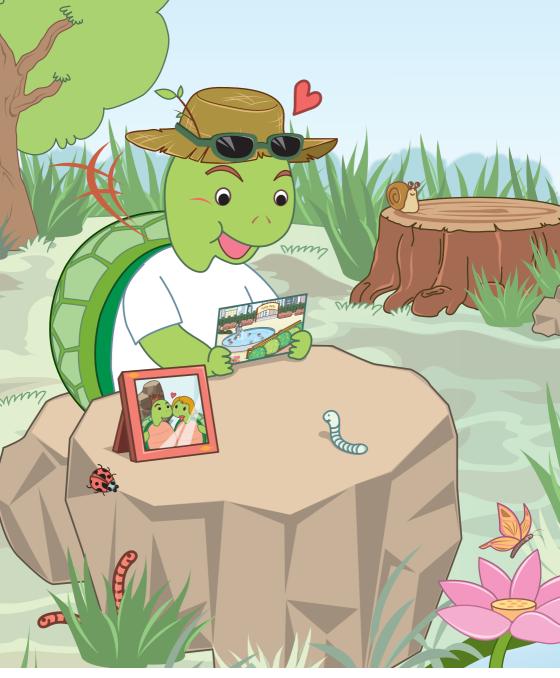

## A Postcard

Author: Bob Chan Illustrator: Sam Yip

Tammy is sitting in the park.

She is writing a postcard to Tim. She is sad.

Tim is sitting in the sun.

He is waiting for a postcard from Tammy.

Tim is reading the postcard from Tammy.