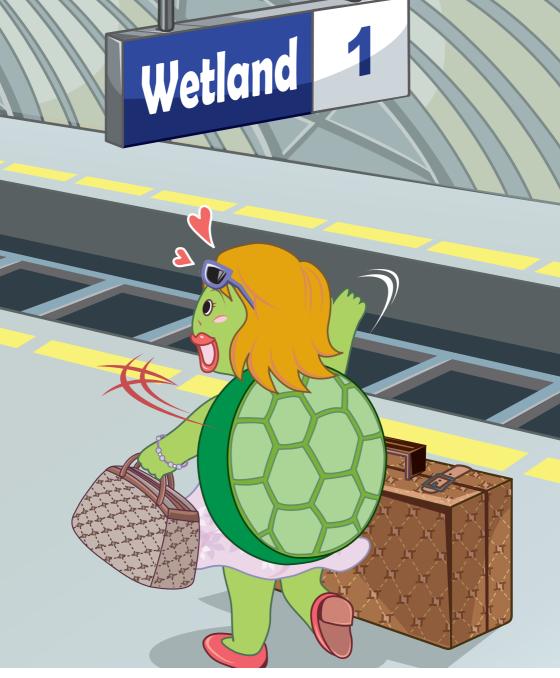

## Let's get Together

Author: Bob Chan Illustrator: Sam Yip

Tim is writing a postcard to Tammy.

Tammy is writing a postcard to Tim.

Let's get together.

Let's get together.

They are together now.