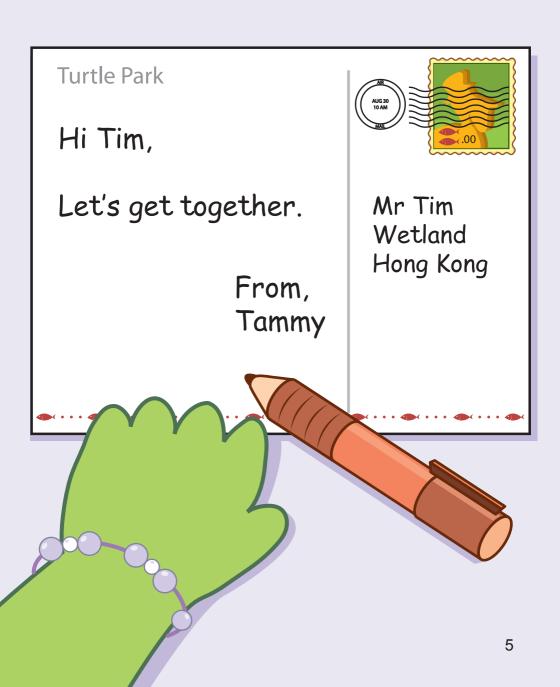

## Let's get Together

Author: Bob Chan Illustrator: Sam Yip

Tim is writing a postcard to Tammy.

Tammy is writing a postcard to Tim.

Let's get together.

Let's get together.

They are together now.