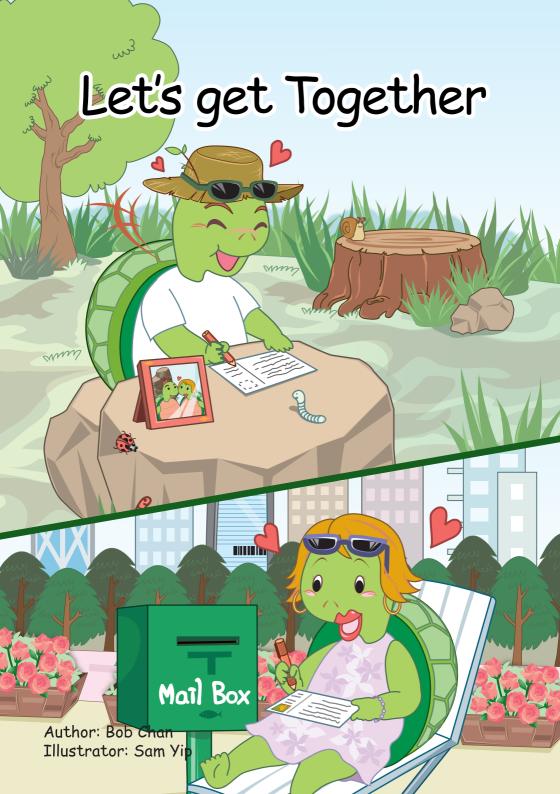

## Let's get Together

Author: Bob Chan Illustrator: Sam Yip

Tim is writing a postcard to Tammy.

Tammy is writing a postcard to Tim.

Let's get together.

Let's get together.

They are together now.