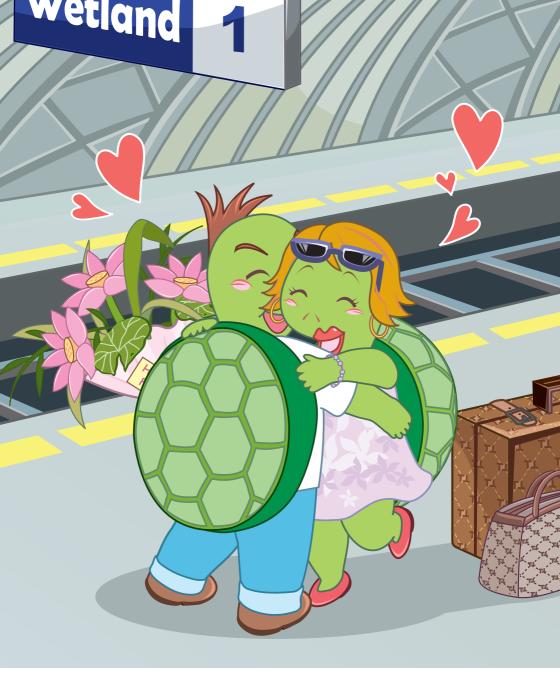

## Let's get Together

Author: Bob Chan Illustrator: Sam Yip

Tim is writing a postcard to Tammy.

Tammy is writing a postcard to Tim.

Let's get together.

Let's get together.

They are together now.