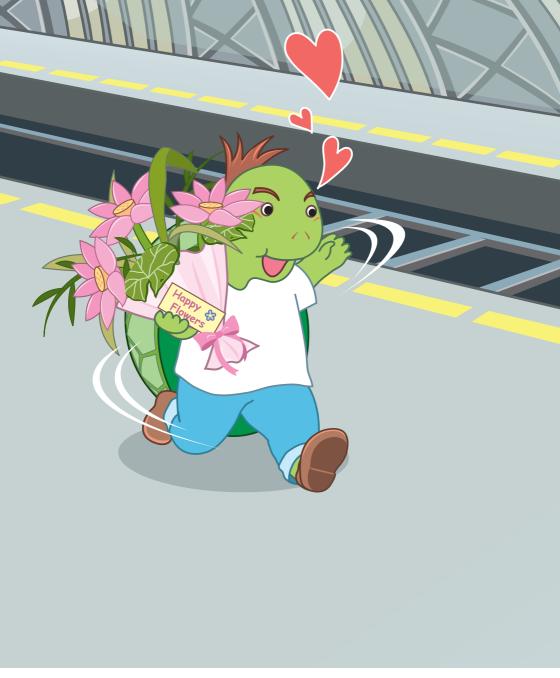

## Let's get Together

Author: Bob Chan Illustrator: Sam Yip

Tim is writing a postcard to Tammy.

Tammy is writing a postcard to Tim.

Let's get together.

Let's get together.

They are together now.