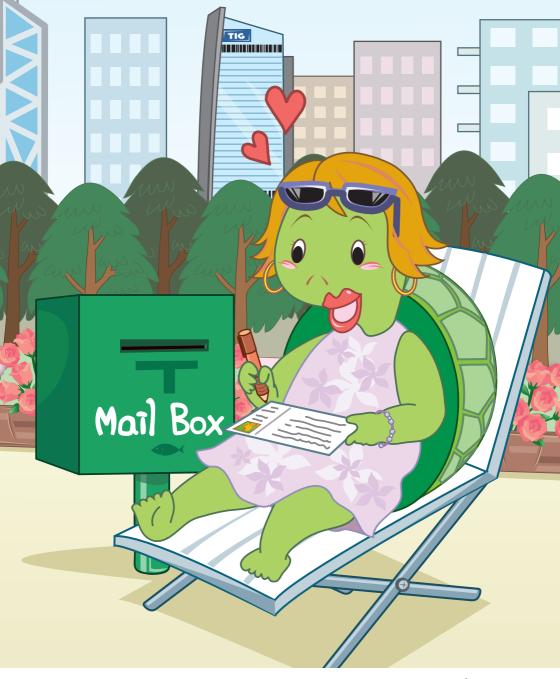

## Let's get Together

Author: Bob Chan Illustrator: Sam Yip

Tim is writing a postcard to Tammy.

Tammy is writing a postcard to Tim.

Let's get together.

Let's get together.

They are together now.