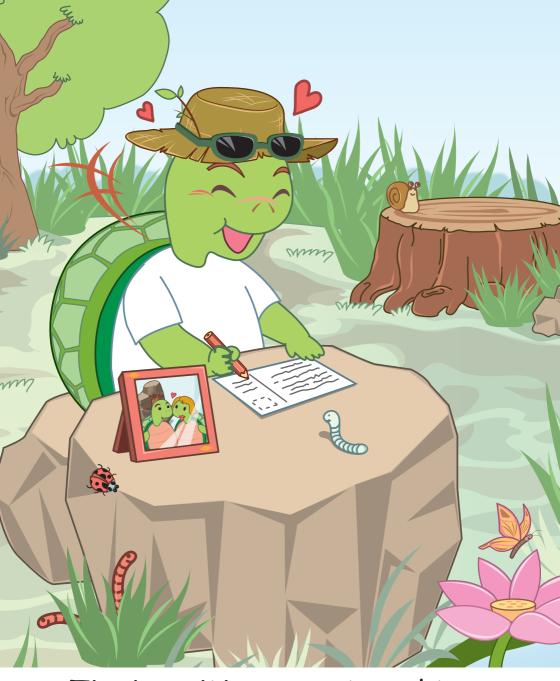

## Let's get Together

Author: Bob Chan Illustrator: Sam Yip

Tim is writing a postcard to Tammy.

Tammy is writing a postcard to Tim.

Let's get together.

Let's get together.

They are together now.