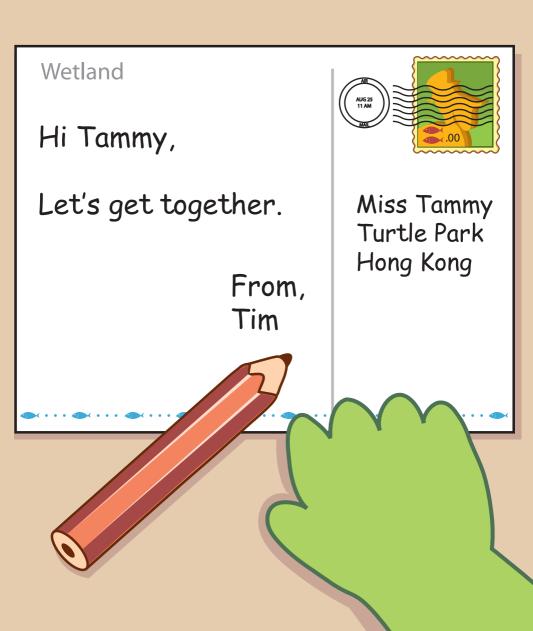

## Let's get Together

Author: Bob Chan Illustrator: Sam Yip

Tim is writing a postcard to Tammy.

Tammy is writing a postcard to Tim.

Let's get together.

Let's get together.

They are together now.