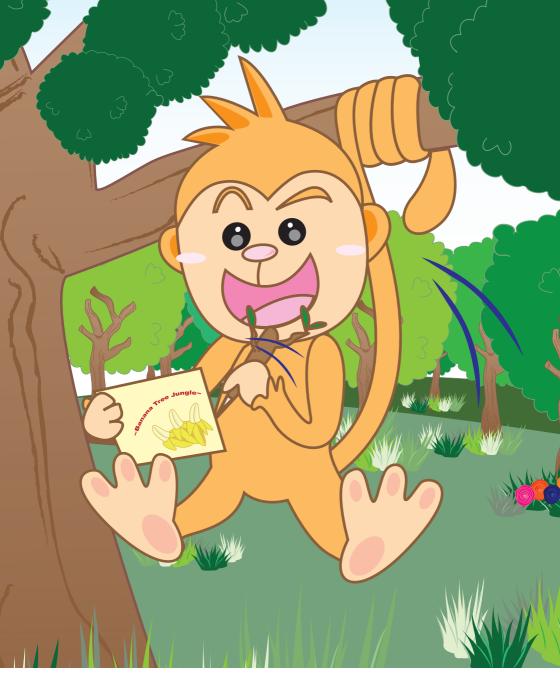

#### They are together now.

Content Words monkey writing postcard elephant hi let's meet visit summer

| Big Book 10<br>A Tale of Two<br>Turtles | Week<br>1 | Small Book 10.1.1 – I Live in a Big Park     |  |
|-----------------------------------------|-----------|----------------------------------------------|--|
|                                         |           | Small Book 10.1.2 - A Big Park               |  |
|                                         |           | Small Book 10.1.3 - Where do we Live?        |  |
|                                         |           |                                              |  |
|                                         | Week<br>2 | Small Book 10.2.1 - Waiting for the Mail     |  |
|                                         |           | Small Book 10.2.2 - A Postcard               |  |
|                                         |           | Small Book 10.2.3 - Turtle Mail              |  |
|                                         |           |                                              |  |
|                                         | Week<br>3 | Small Book 10.3.1 - Looking for Food         |  |
|                                         |           | Small Book 10.3.2 - Mat and Mip              |  |
|                                         |           | Small Book 10.3.3 - Jobs to Do               |  |
|                                         |           |                                              |  |
|                                         | Week<br>4 | Small Book 10.4.1 - Let's get Together       |  |
|                                         |           | Small Book 10.4.2 - A Postcard from a Friend |  |
|                                         |           | Small Book 10.4.3 - Jungle Friends           |  |