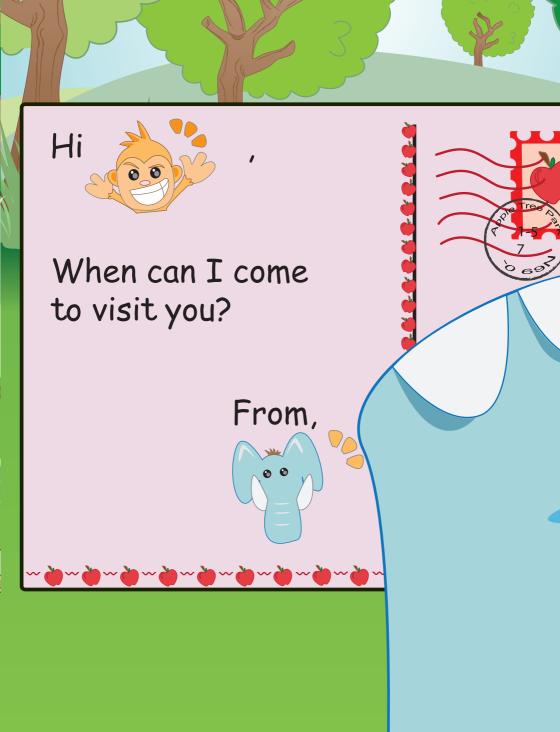

### A Postcard from a Friend

Author: Bob Chan Illustrator: Sam Yip

Monkey is writing a postcard to Elephant.

Hi

# 

#### Let's meet soon.