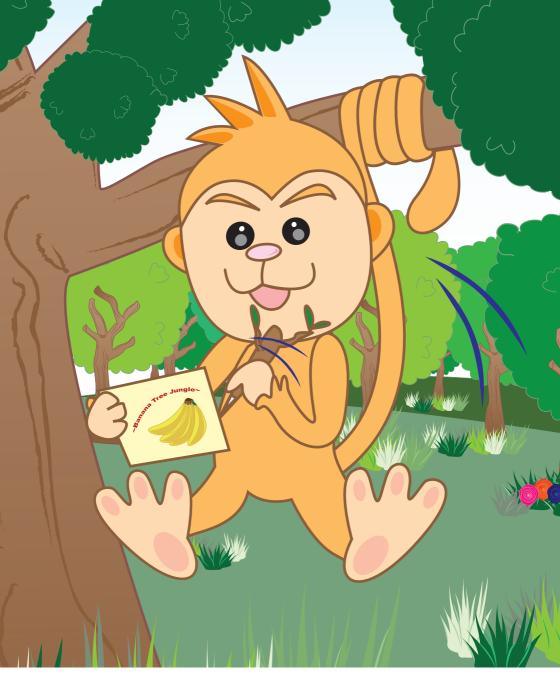

### A Postcard from a Friend

Author: Bob Chan Illustrator: Sam Yip

Monkey is writing a postcard to Elephant.

Hi