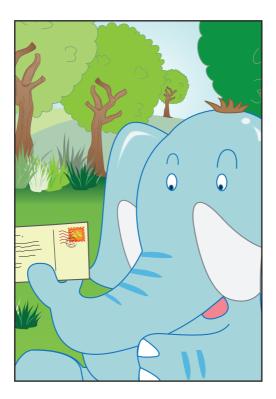

### From,

00

3

Elephant is writing a postcard to Monkey.

C

Monkey is writing a postcard to Elephant.

Hi

## Come to visit me in summer.

00

Dog

From,

00

7