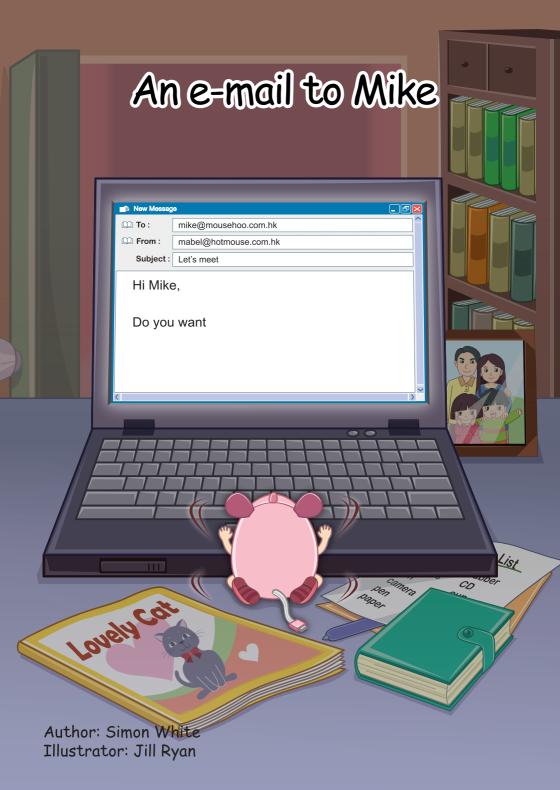

## An e-mail to Mike

Author: Simon White Illustrator: Jill Ryan

Mabel is writing an e-mail to Mike.

Mike is writing to Mabel.

Mabel is writing to Mike.