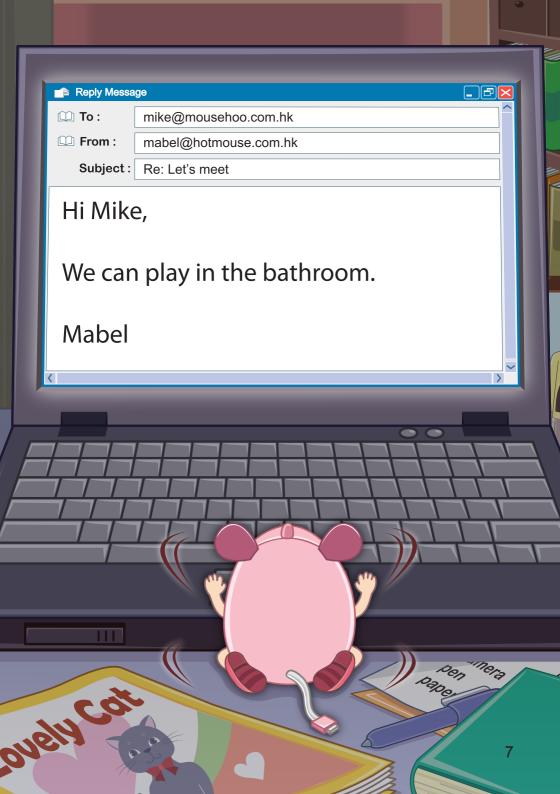

## An e-mail to Mike

Author: Simon White Illustrator: Jill Ryan

Mabel is writing an e-mail to Mike.

Mike is writing to Mabel.

Mabel is writing to Mike.