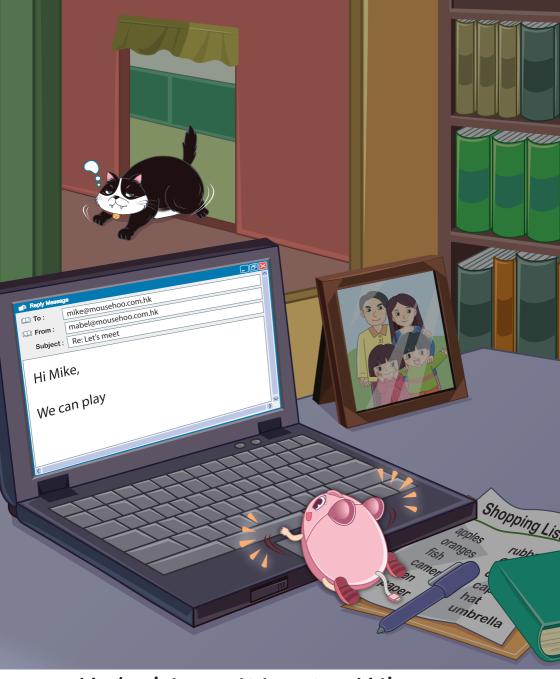

## An e-mail to Mike

Author: Simon White Illustrator: Jill Ryan

Mabel is writing an e-mail to Mike.

Mike is writing to Mabel.

Mabel is writing to Mike.