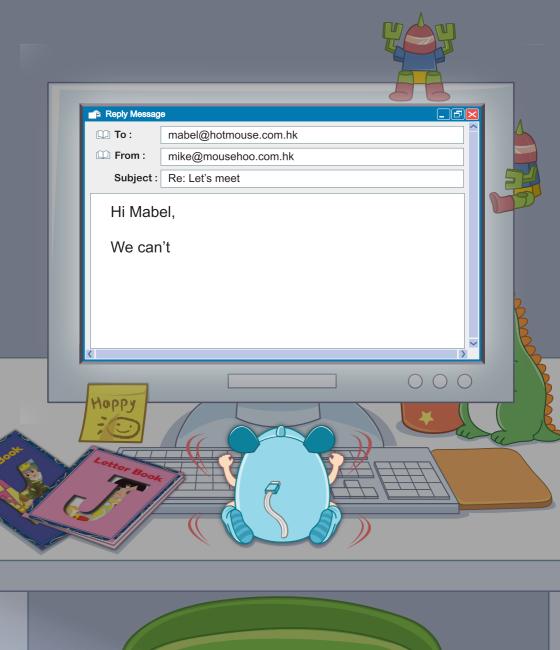

## An e-mail to Mike

Author: Simon White Illustrator: Jill Ryan

Mabel is writing an e-mail to Mike.

Mike is writing to Mabel.

Mabel is writing to Mike.