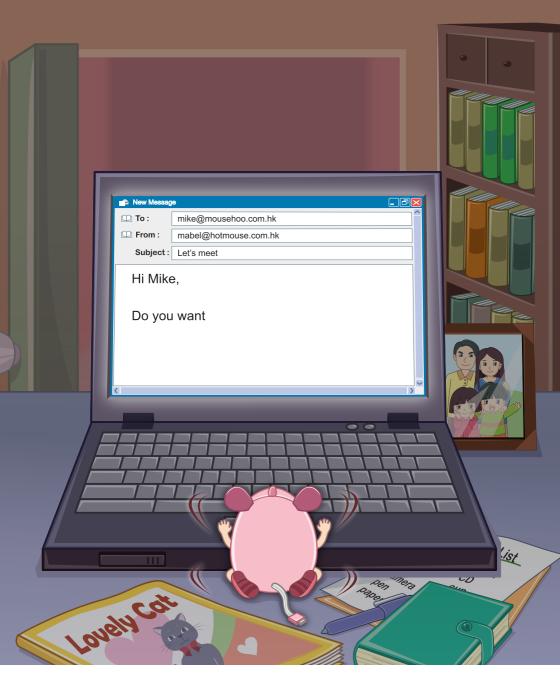

## An e-mail to Mike

Author: Simon White Illustrator: Jill Ryan

Mabel is writing an e-mail to Mike.

Mike is writing to Mabel.

Mabel is writing to Mike.