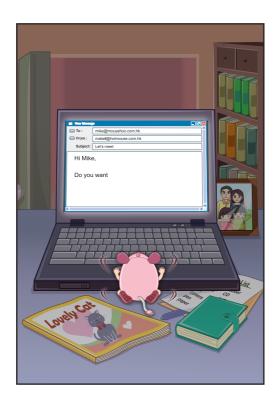

## An e-mail to Mike

Author: Simon White Illustrator: Jill Ryan

Mabel is writing an e-mail to Mike.

Mike is writing to Mabel.

Mabel is writing to Mike.