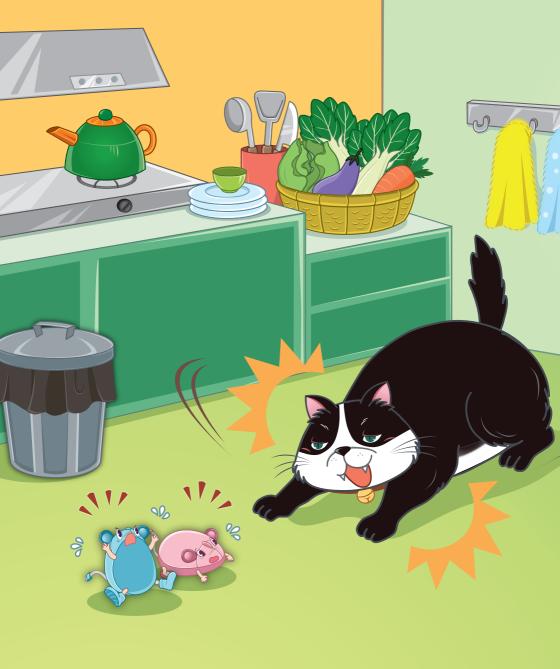

|   |
|               |                         |   |

| ■ Reply Messa<br>□ To :<br>□ From : | ge   mike@mousehoo.com.hk mabel@hotmouse.com.hk |
|-------------------------------------|-------------------------------------------------|
| Subject :                           | Re: Let's meet                                  |
| Hi Mike<br>See you                  |                                                 |
| Mabel                               |                                                 |
|                                     |                                                 |
|                                     | Dep <sup>rente</sup> ra<br>Papo                 |
| elyca                               |                                                 |



## Eeek! Meeeow!

## **Content Words** Mike study back computer let's mouse bedroom meet writing cheese e-mail friend hi Mabel tonight kitchen bathroom

|                                  | 1         |                                                |  |
|----------------------------------|-----------|------------------------------------------------|--|
| Big Book 13<br>Mouse to<br>Mouse | Week<br>1 | Small Book 13.1.1 - Writing an e-mail          |  |
|                                  |           | Small Book 13.1.2 - Where are they Going?      |  |
|                                  |           | Small Book 13.1.3 - Who is Jumping on the Bed? |  |
|                                  |           |                                                |  |
|                                  | We