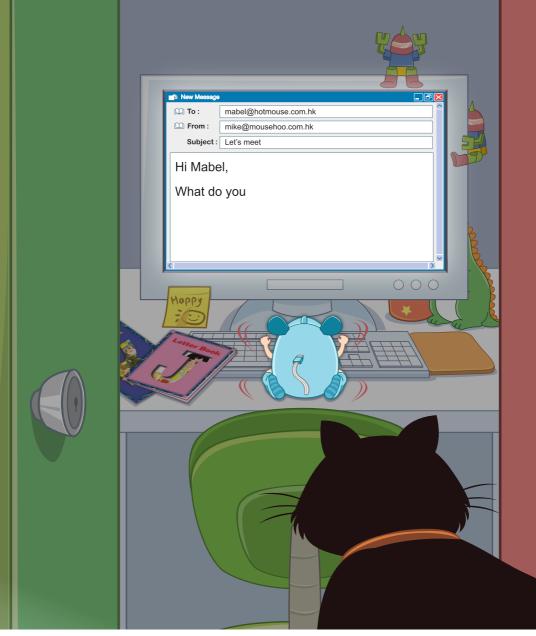

## Let's Meet

Author: Simon White Illustrator: Jill Ryan

Mike, the computer mouse, is in the bedroom. He is writing an e-mail to his friend, Mabel.

Mabel, the computer mouse, is in the study. She is writing back to Mike.