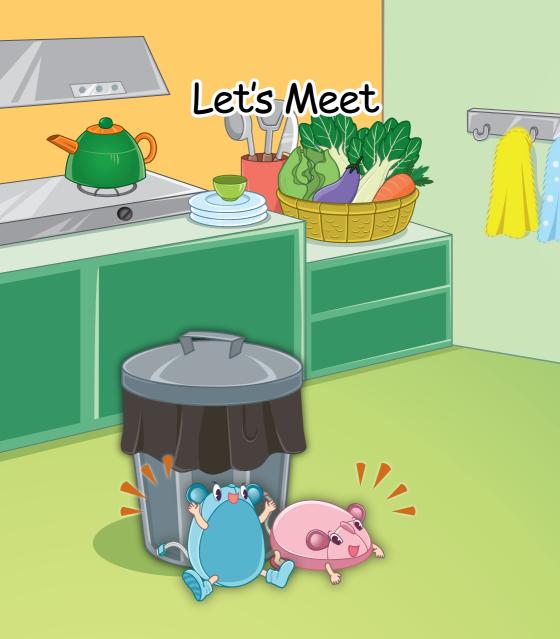

## Let's Meet

Author: Simon White Illustrator: Jill Ryan

Mike, the computer mouse, is in the bedroom. He is writing an e-mail to his friend, Mabel.

Mabel, the computer mouse, is in the study. She is writing back to Mike.