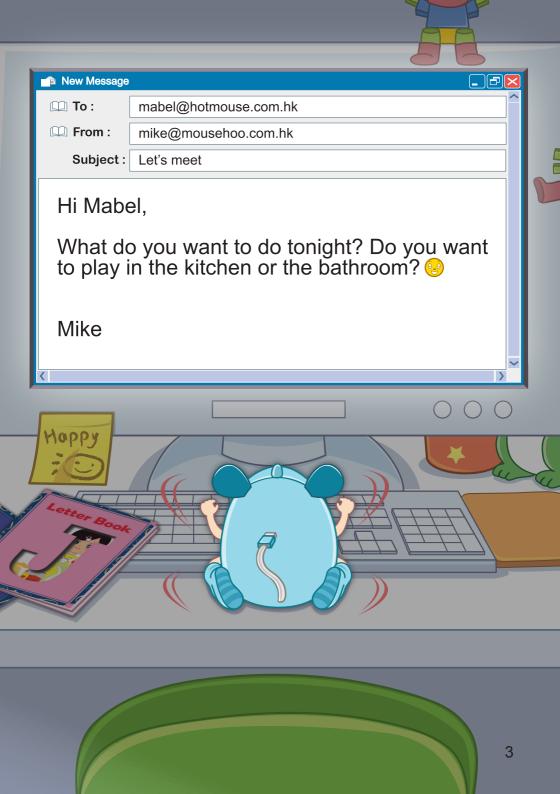

## Let's Meet

Author: Simon White Illustrator: Jill Ryan

Mike, the computer mouse, is in the bedroom. He is writing an e-mail to his friend, Mabel.

Mabel, the computer mouse, is in the study. She is writing back to Mike.