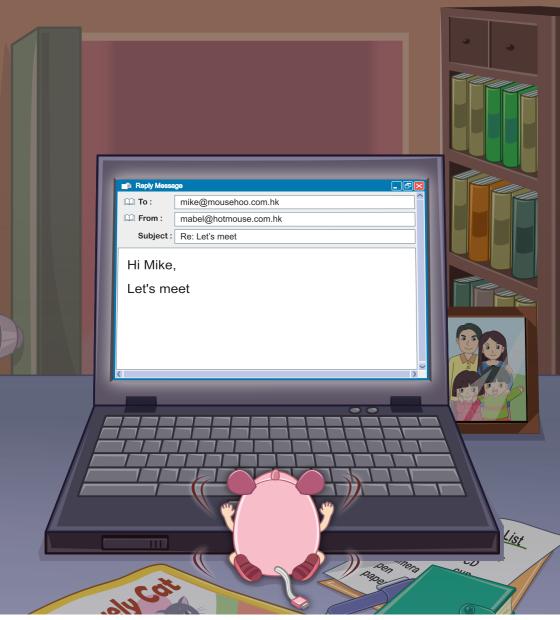

## Let's Meet

Author: Simon White Illustrator: Jill Ryan

Mike, the computer mouse, is in the bedroom. He is writing an e-mail to his friend, Mabel.

Mabel, the computer mouse, is in the study. She is writing back to Mike.

| ■ Reply Messa<br>□ To :<br>□ From : | ge   mike@mousehoo.com.hk mabel@hotmouse.com.hk |
|-------------------------------------|-------------------------------------------------|
| Subject :                           | Re: Let's meet                                  |
| Hi Mike<br>See you                  |                                                 |
| Mabel                               |                                                 |
|                                     |                                                 |
|                                     | Dep <sup>rente</sup> ra<br>Papo                 |
| elyca                               |                                                 |