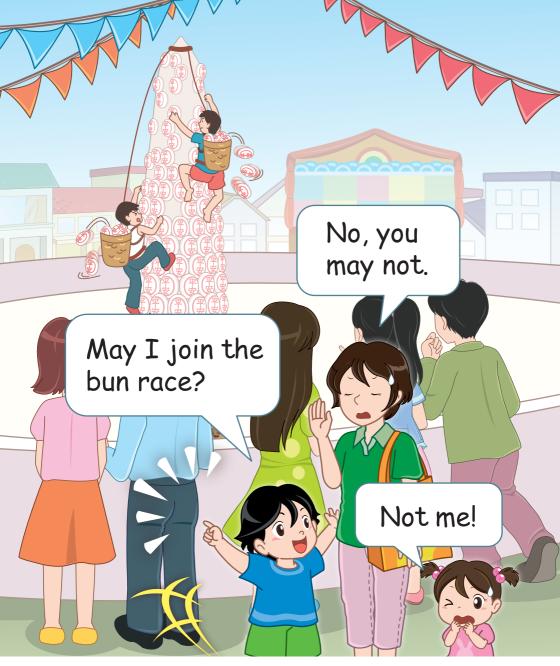

#### They are getting on board.

The bun tower at Cheung Chau is very tall.

### **Content Words**

Aunt Eve Bella Steve waiting ferry Mum Bun Festival Cheung Chau Chinese junk coming pier pirate junk

getting on board Pang the Pirate Pete the Parrot catch fish lunch join bun race bun tower tall