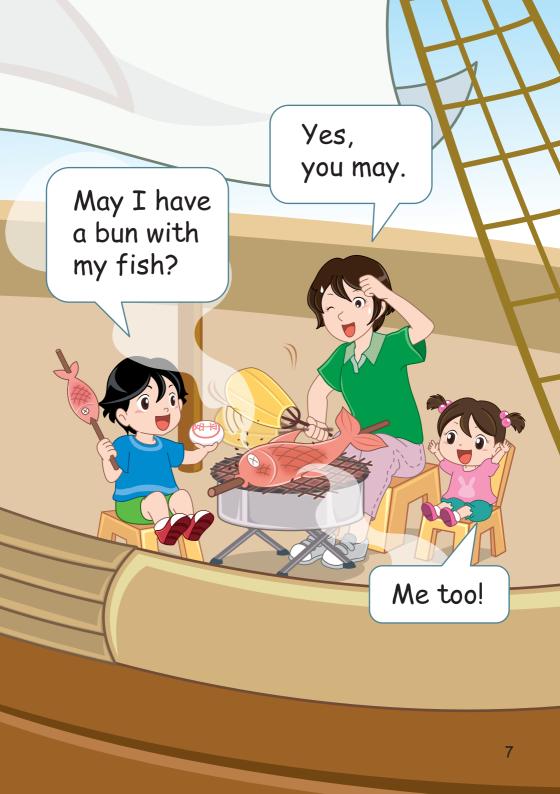

### **Content Words**

Aunt Eve Bella Steve waiting ferry Mum Bun Festival Cheung Chau Chinese junk coming pier pirate junk

getting on board Pang the Pirate Pete the Parrot catch fish lunch join bun race bun tower tall