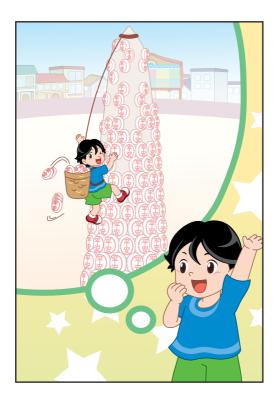

elopment Institute Education Bureau Hong Kong Special Administrative Region (HKSAR)

Published edition © Education Bureau, HKSAR Publishing 2009 First published October 2009 Second print April 2010

Duplication of pages of the publication is restricted to non-profit making educational purposes only and proper acknowledgements should be made. Otherwise, no part of this publication may be produced, stored in a retrieval system or transmitted in any form or by any means without the prior permission of the Hong Kong Special Administrative Region.

ISBN 978-988-8006-72-4

Acknowledgements We are most grateful to the PLP-R/W Committee for the story in this publication. We would like to express our sincere gratitude to Kaman Kwok for producing the illustrations of the story in this publication.



## May I Join the Bun Race?

Author: Mike Lee Illustrator: Mabel Ma Aunt Eve, Bella and Steve are waiting for the ferry.



#### A big Chinese junk is coming to the pier.



#### They are getting on board.











The bun tower at Cheung Chau is very tall.

### **Content Words**

Aunt Eve Bella Steve waiting ferry Mum Bun Festival Cheung Chau Chinese junk coming pier pirate junk

getting on board Pang the Pirate Pete the Parrot catch fish lunch join bun race bun tower tall

| Big Book 15<br>The Pirate,<br>the Parrot<br>and Fun at the<br>Bun Festival | Week<br>1 | Small Book 15.1.1 - May I go to the Bun<br>Festival?         |  |
|----------------------------------------------------------------------------|-----------|--------------------------------------------------------------|--|
|