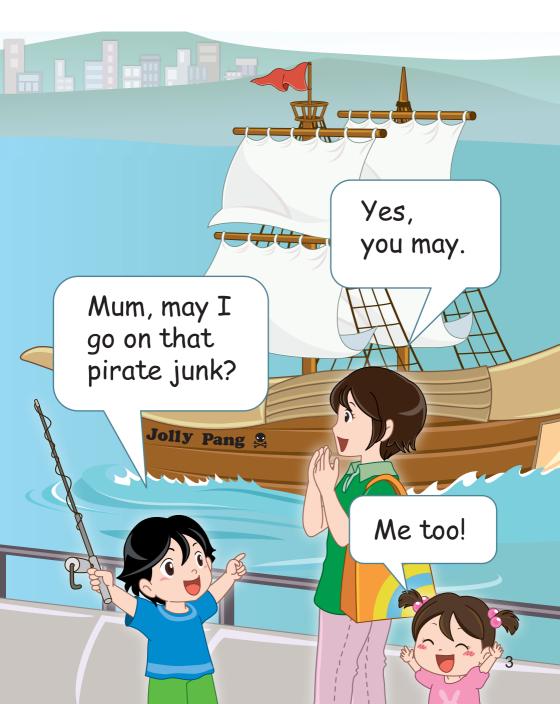

Second print April 2010

Duplication of pages of the publication is restricted to non-profit making educational purposes only and proper acknowledgements should be made. Otherwise, no part of this publication may be produced, stored in a retrieval system or transmitted in any form or by any means without the prior permission of the Hong Kong Special Administrative Region.

ISBN 978-988-8006-72-4

Acknowledgements We are most grateful to the PLP-R/W Committee for the story in this publication. We would like to express our sincere gratitude to Kaman Kwok for producing the illustrations of the story in this publication.



## May I Join the Bun Race?

Author: Mike Lee Illustrator: Mabel Ma Aunt Eve, Bella and Steve are waiting for the ferry.



#### A big Chinese junk is coming to the pier.



#### They are getting on board.











The bun tower at Cheung Chau is very tall.

### **Content Words**

Aunt Eve Bella Steve waiting ferry Mum Bun Festival Cheung Chau Chinese junk coming pier pirate junk

getting on board Pang the Pirate Pete the Parrot catch fish lunch join bun race bun tower tall

| Big Book 15<br>The Pirate,<br>the Parrot<br>and Fun at the<br>Bun Festival | Week<br>1 | Small Book 15.1.1 - May I go to the Bun<br>Festival?         |  |
|----------------------------------------------------------------------------|-----------|--------------------------------------------------------------|--|
|                                                                            |           | Small Book 15.1.2 - May I Join the Bun Race?                 |  |
|