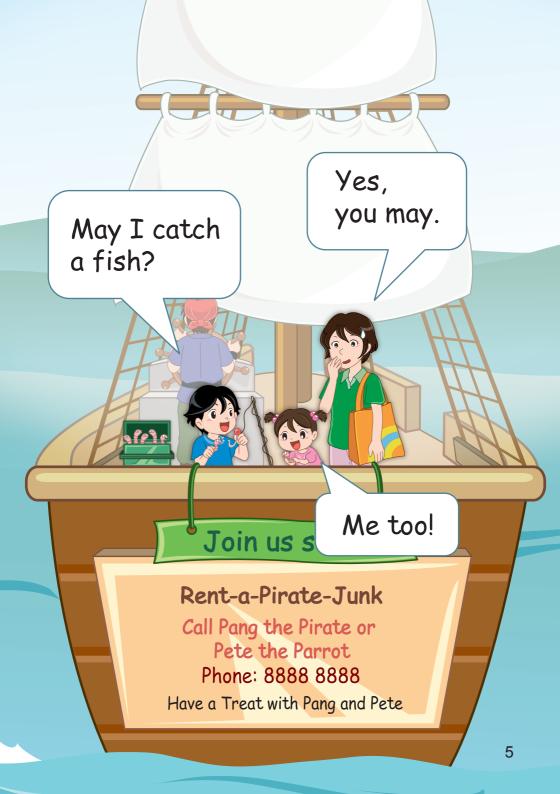

#### They are getting on board.

The bun tower at Cheung Chau is very tall.

### **Content Words**

Aunt Eve Bella Steve waiting ferry Mum Bun Festival Cheung Chau Chinese junk coming pier pirate junk

getting on board Pang the Pirate Pete the Parrot catch fish lunch join bun race bun tower tall