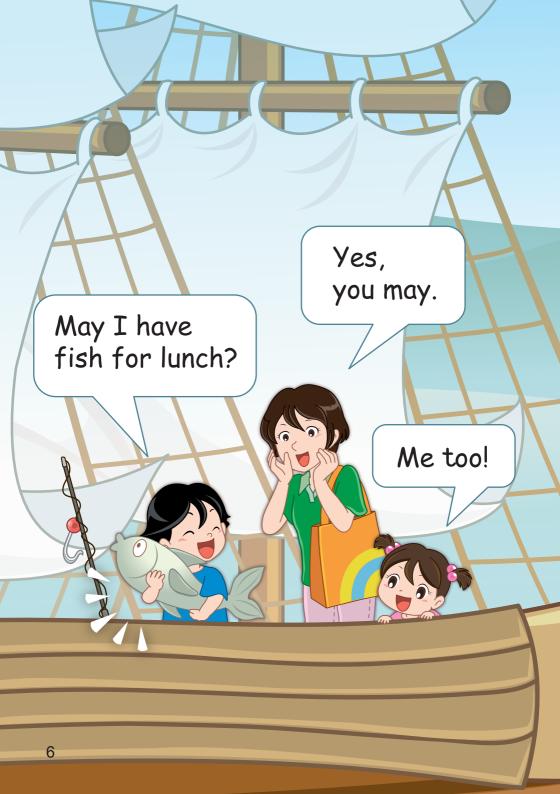

### **Content Words**

Aunt Eve Bella Steve waiting ferry Mum Bun Festival Cheung Chau Chinese junk coming pier pirate junk

getting on board Pang the Pirate Pete the Parrot catch fish lunch join bun race bun tower tall