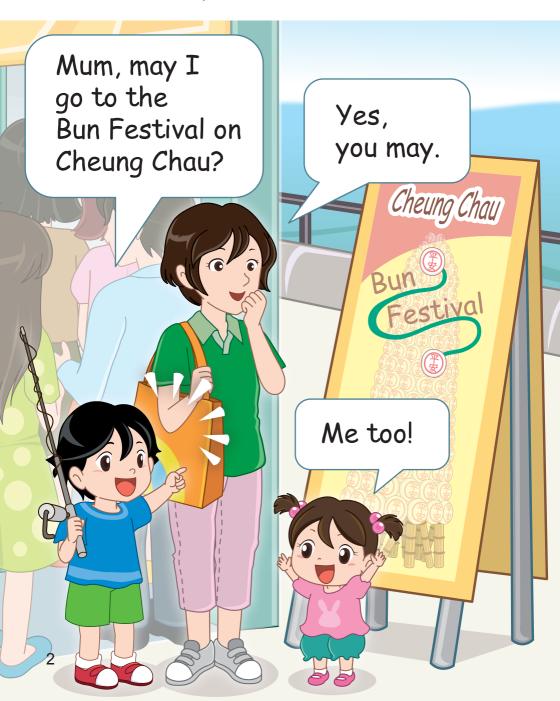

## May I Join the Bun Race?

Author: Mike Lee Illustrator: Mabel Ma Aunt Eve, Bella and Steve are waiting for the ferry.