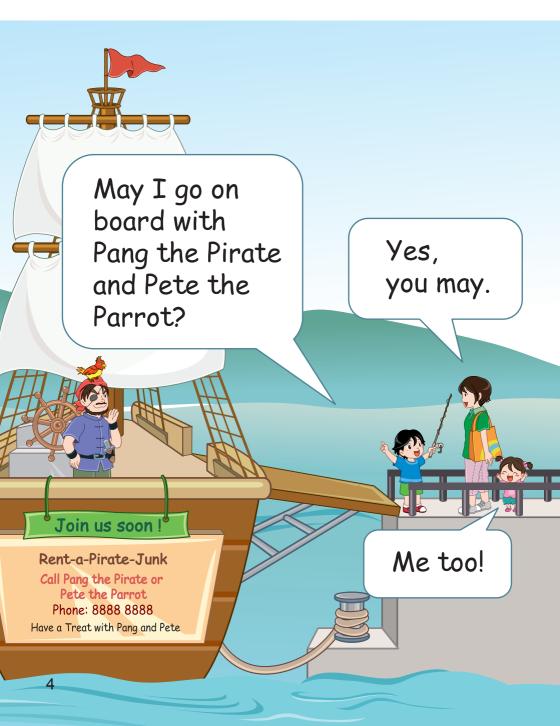

n of pages of the publication is restricted to non-profit making educational purposes only and proper acknowledgements should be made. Otherwise, no part of this publication may be produced, stored in a retrieval system or transmitted in any form or by any means without the prior permission of the Hong Kong Special Administrative Region.

ISBN 978-988-8006-72-4

Acknowledgements We are most grateful to the PLP-R/W Committee for the story in this publication. We would like to express our sincere gratitude to Kaman Kwok for producing the illustrations of the story in this publication.



## May I Join the Bun Race?

Author: Mike Lee Illustrator: Mabel Ma Aunt Eve, Bella and Steve are waiting for the ferry.



#### A big Chinese junk is coming to the pier.



#### They are getting on board.











The bun tower at Cheung Chau is very tall.

### **Content Words**

Aunt Eve Bella Steve waiting ferry Mum Bun Festival Cheung Chau Chinese junk coming pier pirate junk

getting on board Pang the Pirate Pete the Parrot catch fish lunch join bun race bun tower tall

| Big Book 15<br>The Pirate,<br>the Parrot<br>and Fun at the<br>Bun Festival | Week<br>1 | Small Book 15.1.1 - May I go to the Bun<br>Festival?         |  |
|----------------------------------------------------------------------------|-----------|--------------------------------------------------------------|--|
|                                                                            |           | Small Book 15.1.2 - May I Join the Bun Race?                 |  |
|