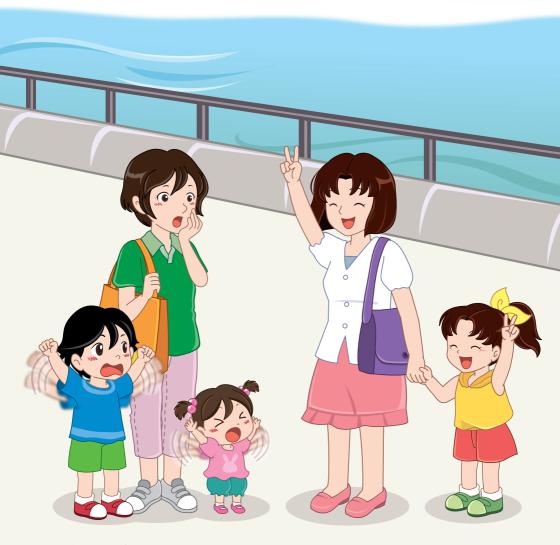

## How are we going to the Bun Festival?

Author: Mike Lee Illustrator: Mabel Ma Aunt Eve, Steve and Bella are waiting for Aunt Fifi and Katarina.

We're going on a ferry with Aunt Fifi and Katarina.