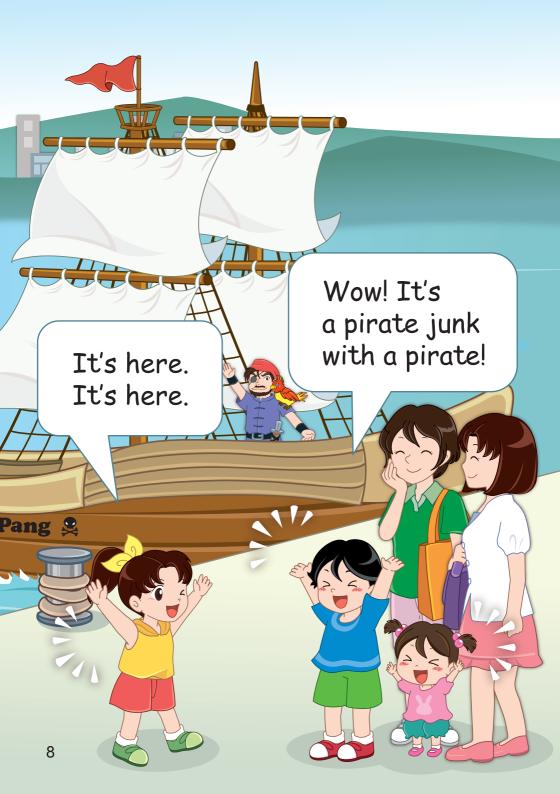

junk

comes

yeah

wow

pirate junk

pirate

| Big Book 15<br>The Pirate,<br>the Parrot<br>and Fun at the<br>Bun Festival | Week<br>1 | Small Book 15.1.1 - May I go to the Bun<br>Festival?      |  |
|----------------------------------------------------------------------------|-----------|-----------------------------------------------------------|--|
|                                                                            |           | Small Book 15.1.2 - May I Join the Bun Race?              |  |
|                                                                            |           | Small Book 15.1.3 - Little Pang                           |  |
|                                                                            |           |                                                           |  |
|                                                                            | Week<br>2 | Small Book 15.2.1 - The Surprise                          |  |
|                                                                            |           | Small Book 15.2.2 - How are we going to the Bun Festival? |  |
|                                                                            |           | Small Book 15.2.3 - Going to Cheung Chau                  |  |
|                                                                            |           |                                                           |  |
|                                                                            | Week<br>3 | Small Book 15.3.1 - Yummy Buns                            |  |
|                                                                            |           | Small Book 15.3.2 - Are there any Buns for me?            |  |
|                                                                            |           | Small Book 15.3.3 - The Hungry Bun                        |  |
|                                                                            |           |                                                           |  |
|                                                                            | Week<br>4 | Small Book 15.4.1 - We're Hungry                          |  |
|                                                                            |           | Small Book 15.4.2 - When's Lunch?                         |  |
|                                                                            |           | Small Book 15.4.3 - What's for Lunch?                     |  |