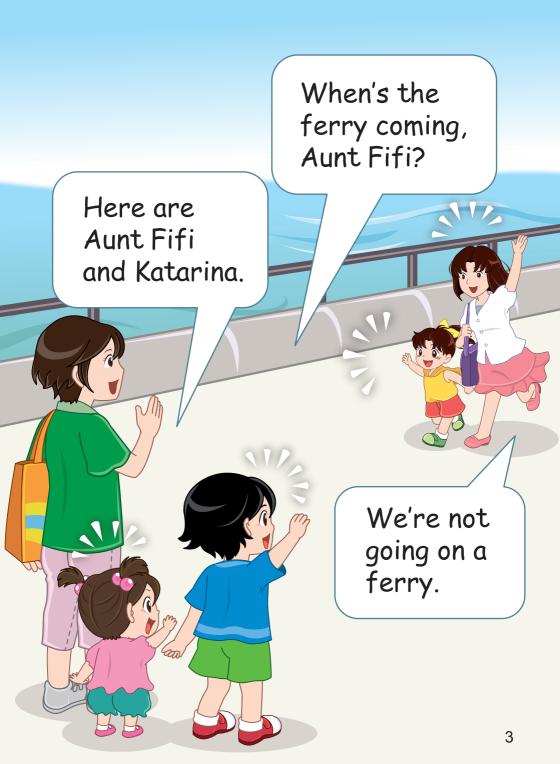

## How are we going to the Bun Festival?

Author: Mike Lee Illustrator: Mabel Ma Aunt Eve, Steve and Bella are waiting for Aunt Fifi and Katarina.

We're going on a ferry with Aunt Fifi and Katarina.